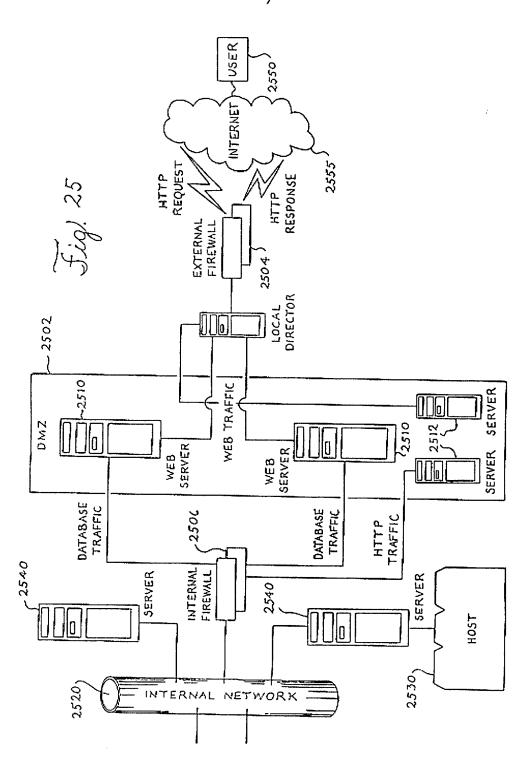

|        |                 |                                          |       | -                         |                                                        |                                             |
| Expiration Da                          | te:    | Month:<br>Year: |                                          |       | ]                         |                                                        |                                             |
| Purchase 1106                          |        |                 |                                          |       |                           |                                                        |                                             |



































29/40



30/40











35/40